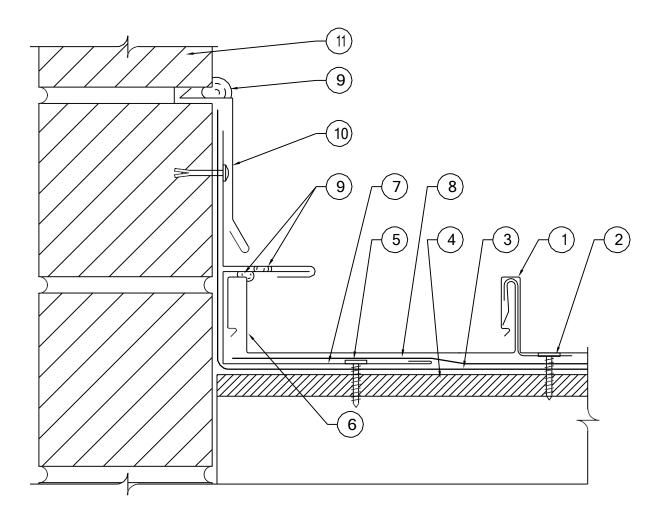

## **METAL PANEL SYSTEMS**

- 1 MPS ROOF PANEL (MPS MP175 PANEL SHOWN)
- 2 MPS PANEL CLIP WITH FASTENER
- 3 ONE LAYER OF MPS ULTRA HT UNDERLAYMENT
- 4 SUITABLE ROOF DECK (BY OTHERS)
- 5 10x1-1/8" ULP PANCAKE HEAD WOOD SCREW, INSTALL 20" O.C.
- 6 PANEL LEG OR FIELD FORM PANEL LEG TO HEIGHT OF J-CHANNEL
- 7 J-CHANNEL, 4" END LAPS WITH CONT. MPS APPROVED CAULK AT LAPS
- 8 STRIP IN J-CHANNEL WITH ADDITIONAL COURSE OF MPS ULTRA HT UNDERLAYMENT
- 9 CONTINUOUS BEAD OF MPS APPROVED SEALANT
- 10 REGLET FLASHING, 4" END LAPS WITH CONT. MPS APPROVED CAULK AT LAPS
- 11 MASONRY WALL (BY OTHERS)