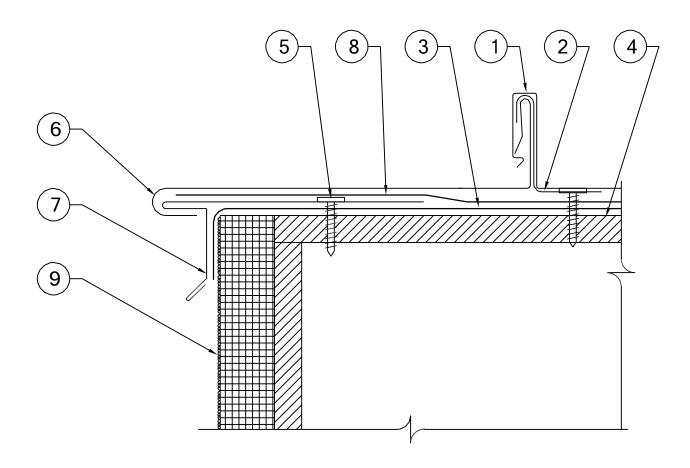

## **METAL PANEL SYSTEMS**

- 1 MPS ROOF PANEL (MPS MP175 PANEL SHOWN)
- 2 MPS PANEL CLIP WITH FASTENER
- 3 ONE LAYER OF MPS ULTRA HT UNDERLAYMENT
- 4 SUITABLE ROOF DECK (BY OTHERS)
- 5 10x1-1/8" ULP PANCAKE HEAD WOOD SCREW, INSTALL 12" O.C. STAGGERED
- 6 REMOVE PANEL LEG AND FIELD FORM PANEL AROUND GABLE EDGE
- 7 EXTENDED GABLE EDGE, 4" END LAPS WITH CONT. MPS APPROVED CAULK AT LAPS
- 8 STRIP IN GABLE EDGE WITH ADDITIONAL COURSE OF MPS ULTRA HT UNDERLAYMENT
- 9 EXTERIOR BUILDING WALL (BY OTHERS)

| PANEL SYSTEMS GAUGES ABOVE | Description:  GABLE DETAIL | Detail No.:  MPS-GD1 |
|----------------------------|----------------------------|----------------------|
|                            | SUITABLE SUBSTRATE         | Date: 4/14/2020      |