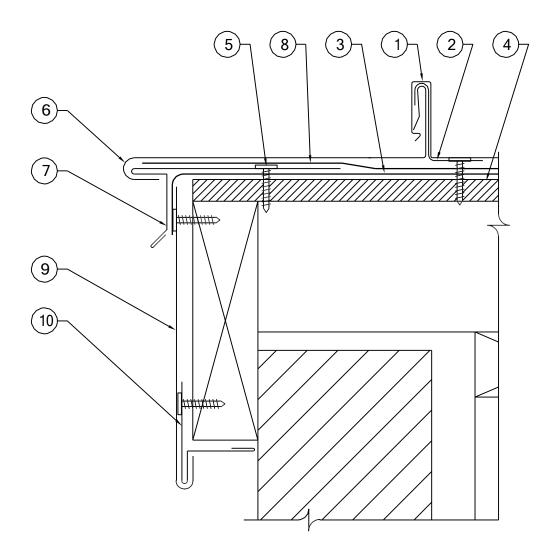

## **METAL PANEL SYSTEMS**

- 1 MPS ROOF PANEL (MPS MP175 PANEL SHOWN)
- 2 MPS PANEL CLIP WITH FASTENER
- 3 ONE LAYER OF MPS ULTRA HT UNDERLAYMENT
- 4 SUITABLE ROOF DECK (BY OTHERS)
- 5 10x1-1/8" ULP PANCAKE HEAD WOOD SCREW, INSTALL 12" O.C. STAGGERED
- 6 REMOVE PANEL LEG AND FIELD FORM PANEL AROUND GABLE EDGE
- 7 EXTENDED GABLE EDGE, 4" END LAPS WITH CONT. MPS APPROVED CAULK AT LAPS
- 8 STRIP IN GABLE EDGE WITH ADDITIONAL COURSE OF MPS ULTRA HT UNDERLAYMENT
- 9 FASCIA COVER, 4" END LAPS WITH CONT. MPS APPROVED CAULK AT LAPS
- 10 CONTINUOUS FASCIA CLEAT FASTENED AT 20" O.C.