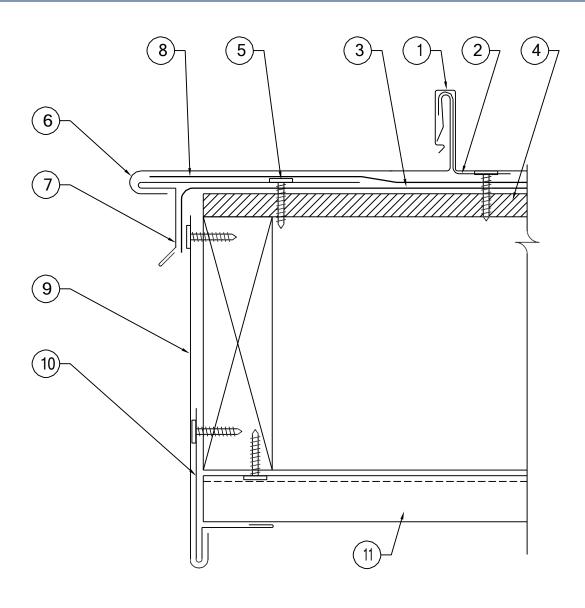

## **METAL PANEL SYSTEMS**

- 1 MPS ROOF PANEL (MPS MP175 PANEL SHOWN)
- 2 MPS PANEL CLIP WITH FASTENER
- 3 ONE LAYER OF MPS ULTRA HT UNDERLAYMENT
- 4 SUITABLE ROOF DECK (BY OTHERS)
- 5 10x1-1/8" ULP PANCAKE HEAD WOOD SCREW, INSTALL 12" O.C. STAGGERED
- 6 REMOVE PANEL LEG AND FIELD FORM PANEL AROUND GABLE EDGE
- 7 EXTENDED GABLE EDGE, 4" END LAPS WITH CONT. MPS APPROVED CAULK AT LAPS
- 8 STRIP IN GABLE EDGE WITH ADDITIONAL COURSE OF MPS ULTRA HT UNDERLAYMENT
- 9 FASCIA COVER, 4" END LAPS WITH CONT. CAULK AT LAPS
- 10 CONTINUOUS FASCIA CLEAT FASTENED AT 20" O.C.
- 11 MPS FP100 SOFFIT PANEL (ADDITIONAL SOFFIT FRAMING MAY BE REQUIRED)