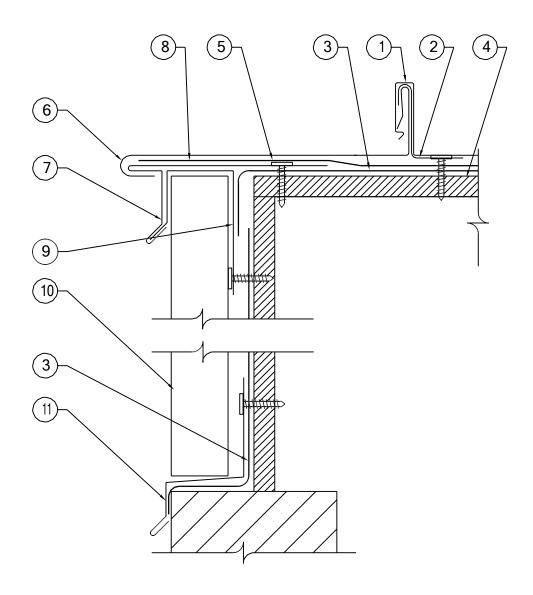

## **METAL PANEL SYSTEMS**

- 1 MPS ROOF PANEL (MPS MP175 PANEL SHOWN)
- 2 MPS PANEL CLIP WITH FASTENER
- 3 ONE LAYER OF MPS ULTRA HT UNDERLAYMENT
- 4 SUITABLE ROOF DECK (BY OTHERS)
- 5 10x1-1/8" ULP PANCAKE HEAD WOOD SCREW, INSTALL 12" O.C. STAGGERED
- 6 REMOVE PANEL LEG AND FIELD FORM PANEL AROUND GABLE EDGE
- 7 GABLE EDGE, 4" END LAPS WITH CONT. MPS APPROVED CAULK AT LAPS
- 8 STRIP IN GABLE EDGE WITH ADDITIONAL COURSE OF MPS ULTRA HT UNDERLAYMENT
- 9 CONTINUOUS J-CHANNEL WITH CLEAT, FASTENED AT 20" O.C.
- 10 MPS VERTICAL WALL PANEL FASCIA (MPS FP100 PANEL SHOWN)
- 11 SILL TRIM, 4" END LAPS WITH CONT. MPS APPROVED CAULK AT LAPS

Description:

GABLE DETAIL

Detail No.:

MPS-GD5

Substrate:

Date:

SUITABLE SUBSTRATE

4/14/2020