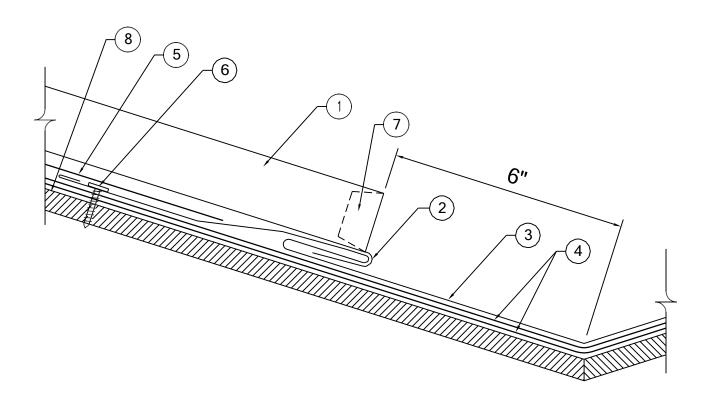

## **METAL PANEL SYSTEMS**

- 1 MPS ROOF PANEL
- 2 CUT BACK PANEL LEG AND FORM AROUND ONE-PIECE VALLEY OFFSET HEM
- 3 VALLEY FLASHING, 12" END LAPS WITH DOUBLE ROW OF CONT. MPS APPROVED CAULK AT LAPS
- 4 DOUBLE LAYER OF MPS ULTRA HT UNDERLAYMENT INSTALL LENGTH OF VALLEY
- 5 STRIP IN VALLEY FLSG. WITH FIELD COURSES OF MPS ULTRA HT UNDERLAYMENT AND SEAL
- 6 10x1-1/8" ULP PANCAKE HEAD WOOD SCREW, 24" O.C.
- 7 FOLD END OF PANEL SEAM AROUND IN DIRECTION OF SLOPE
- 8 SUITABLE ROOF DECK (BY OTHERS)