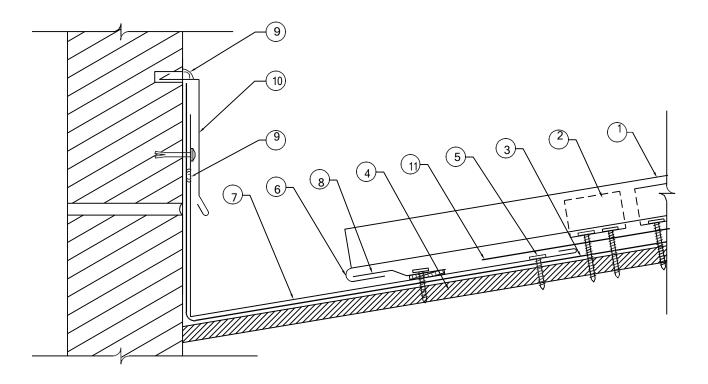

## **METAL PANEL SYSTEMS**



- 1 MPS ROOF SYSTEM
- 2 MPS PANEL CLIP WITH FASTENER. INSTALL 2 CLIPS AT EAVE TYPICAL
- 3 SINGLE LAYER OF MPS ULTRA HT UNDERLAYMENT
- 4 SUITABLE ROOF DECK (BY OTHERS)
- 5 10x1-1/8" ULP PANCAKE HEAD WOOD SCREW, INSTALL 12" O.C. STAGGERED
- 6 CUT BACK VERTICAL LEGS AND FIELD FORM PANEL AROUND OFFSET CLEAT
- 7 PARAPET LOW WALL FLASHING, 4" END LAPS WITH CONT. MPS APPROVED CAULK AT LAPS
- 8 CONTINUOUS OFFSET CLEAT, SET IN CONT. MPS APPROVED BUTYL CAULK TAPE
- 9 CONTINUOUS BEAD OF MPS APPROVED SEALANT
- 10 REGLET FLASHING, 4" END LAPS WITH CONT. MPS APPROVED CAULK AT LAPS
- 11 STRIP IN LOW WALL FLSG. WITH FIELD COURSES OF MPS ULTRA HT UNDERLAYMENT AND SEAL