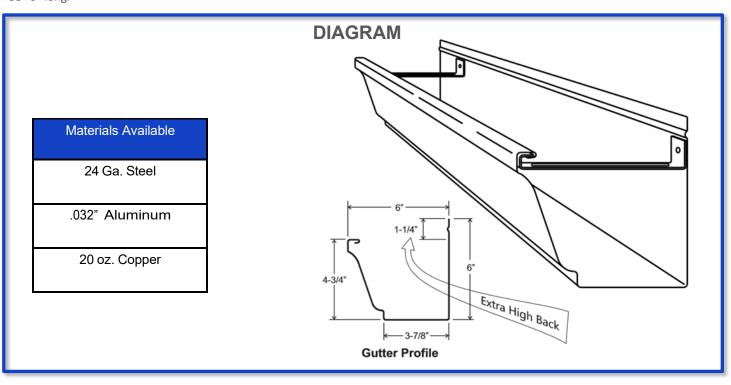

**ATTACHMENT:** Mig-6 gutter is to be installed with 16 ga. Galvanized steel hangers at 24" o.c.

**LENGTHS:** Gutter sections are factory formed in lengths up to 53'-0" long.

**MATERIALS:** Mig-6 gutter is available in heavy duty 24 ga. steel, .032" aluminum, 20 oz. copper.

## PRODUCT FEATURES

- Commercial grade roll-formed gutters
- Kynar 500 finish
- Available in any length up to 53'

- Easy to install, 16 gauge hidden hanger
- Ability to match color/material of standing seam metal roof system