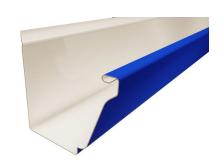

## **OVERVIEW**

**PRODUCT:** Mig-6 gutter system is a heavy-duty commercial grade gutter system. The profile is a decorative ogee style suited for most architectural designs.

**APPLICATION:** All types of construction including commercial, industrial, and residential. For both steep sloped and flat roof systems.