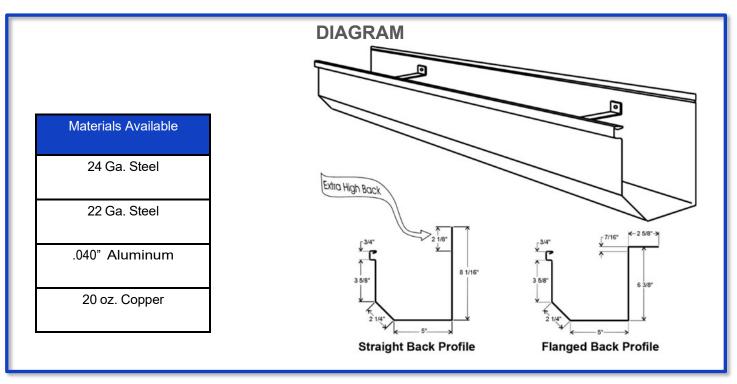

**MATERIALS:** Mig-7 gutter is available in heavy duty 24 ga. steel, 22 ga. steel, .040" aluminum, 20 oz. copper.

**KYNAR 500 FINISH:** Standard material finish is premium fluoropolymer coatings produced with full strength Kynar 500 or Hylar 500 resin. Full strength Kynar 500 or Hylar 500 finishes carry a 20-year guarantee against cracking, peeling, and fade (not to exceed 5 N.B.S. units). These are the highest exterior grade finishes available

**ATTACHMENT:** Mig-7 gutter is to be installed with 16 ga. galvanized steel hangers at 24" o.c. for straight-back and 36" o.c. for flange-back.

**LENGTHS:** Gutter sections are factory formed in lengths up to 53'-0" long.