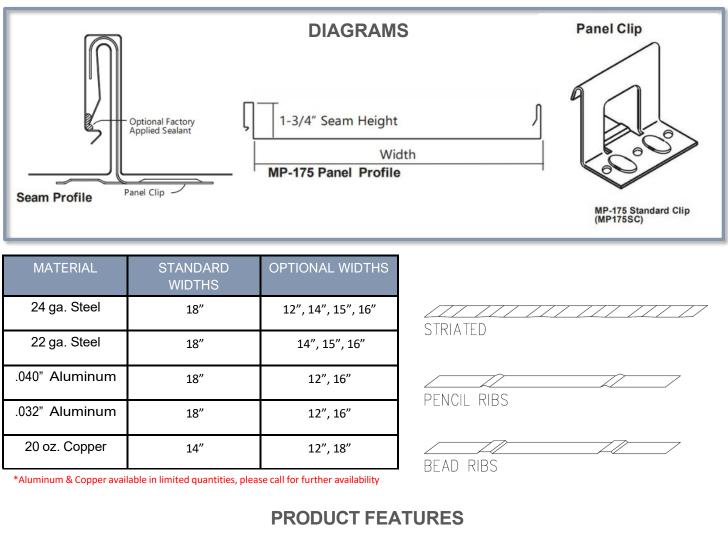

## OVERVIEW

The MP-175 Panel is one of the industry's most popular panel profile options. The snap lock seam provides to the installer a faster installation without compromising seam integrity and strength. This is due to the modest seam height and anti-siphoning design unlike that of other snap seam designs

- Continuous panel lengths
- Jobsite fabrication available
- ASTM E-1680-95 air infiltration tested
- ASTM E-1646-95 water penetration tested

- ASTM E-1592 structural performance tested
- UL90 uplift resistance classified assemblies
- 35 year finish warranty
- Surface patterns include smooth, striated, pencil ribs, and bead ribs