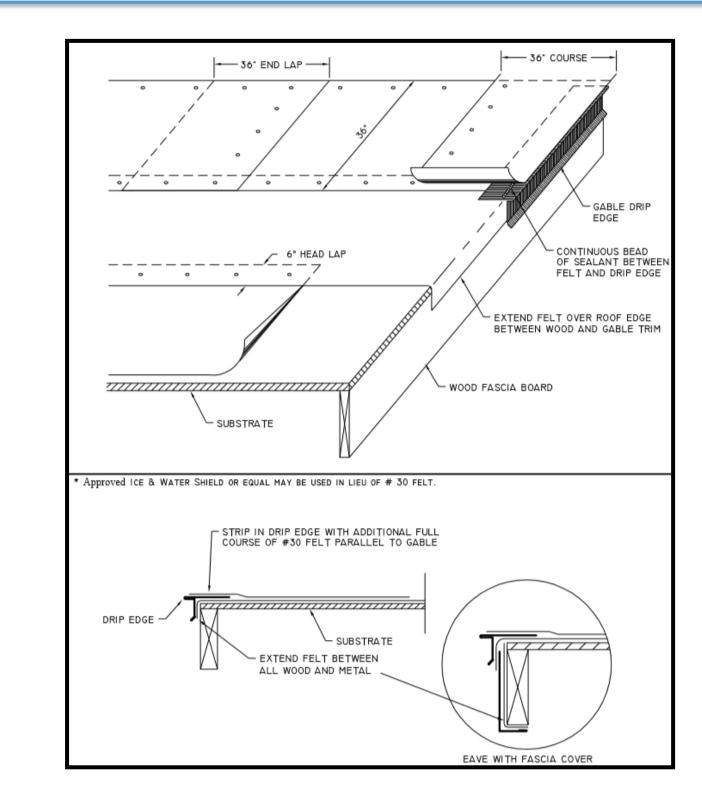

| Description: | GABLE FELT        | Detail Number: UND-06 |           |
|--------------|-------------------|-----------------------|-----------|
| Substrate:   | PLYWOOD SHEATHING | Date:                 | 1/20/2020 |