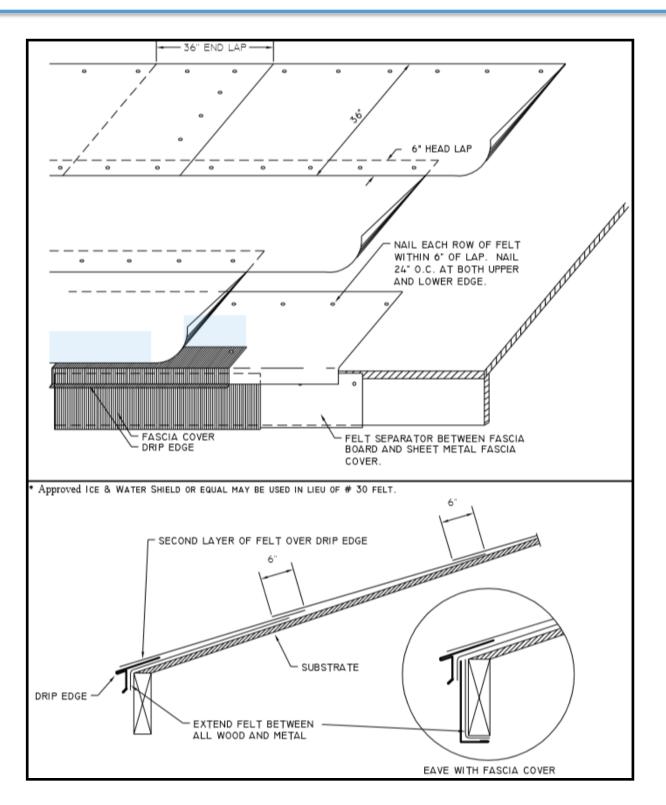

| Description: | EAVE AND FIELD FELT | Detail Number: UND-01 |           |
|--------------|---------------------|-----------------------|-----------|
| Substrate:   | PLYWOOD SHEATHING   | Date:                 | 1/20/2020 |