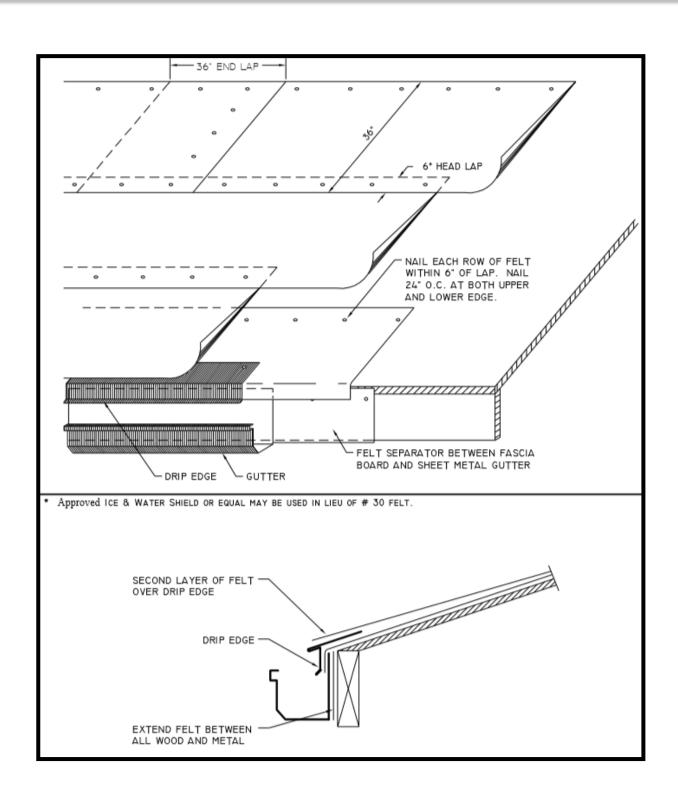

| Description: | EAVE WITH GUTTER  | Detail Nu | mber: UND-02 |
|--------------|-------------------|-----------|--------------|
| Substrate:   | PLYWOOD SHEATHING | Date:     | 1/20/2020    |

| Description: | HIP AND RIDEGE FELT | Detail Number: UND-03 |           |
|--------------|---------------------|-----------------------|-----------|
| Substrate:   | PLYWOOD SHEATHING   | Date:                 | 1/20/2020 |