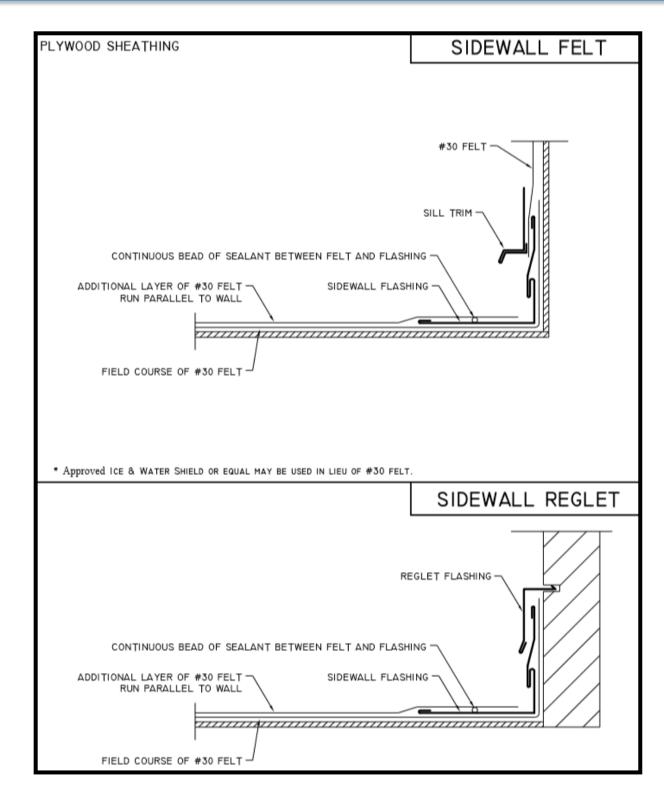

| Description: | SIDEWALL FELT AND REGLET | Detail Number | er: UND-05 |
|--------------|--------------------------|---------------|------------|
| Substrate:   | PLYWOOD SHEATHING        | Date:         | 1/20/2020  |