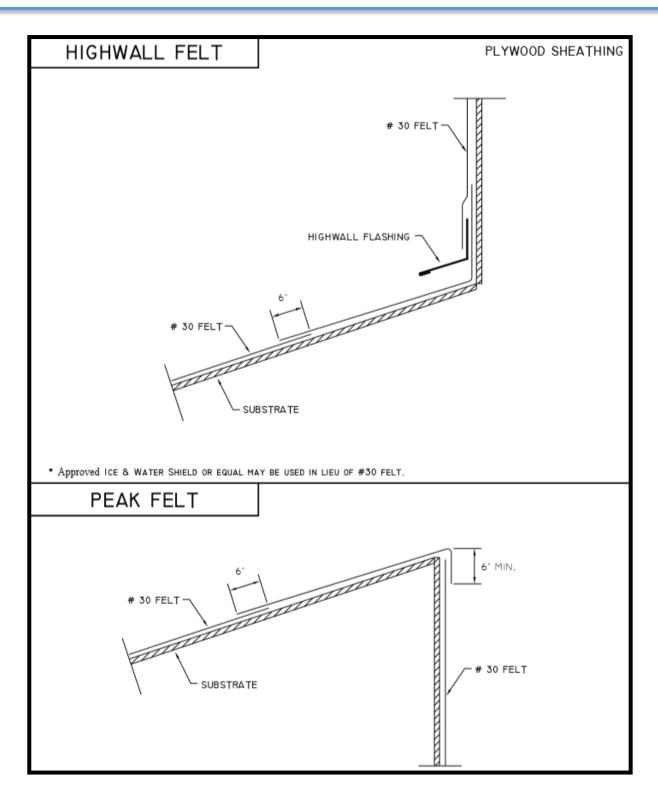

| Description: | HIGHWALL AND PEAK FELT | Detail Nur | mber: UND-04 |
|--------------|------------------------|------------|--------------|
| Substrate:   | PLYWOOD SHEATHING      | Date:      | 1/20/2020    |