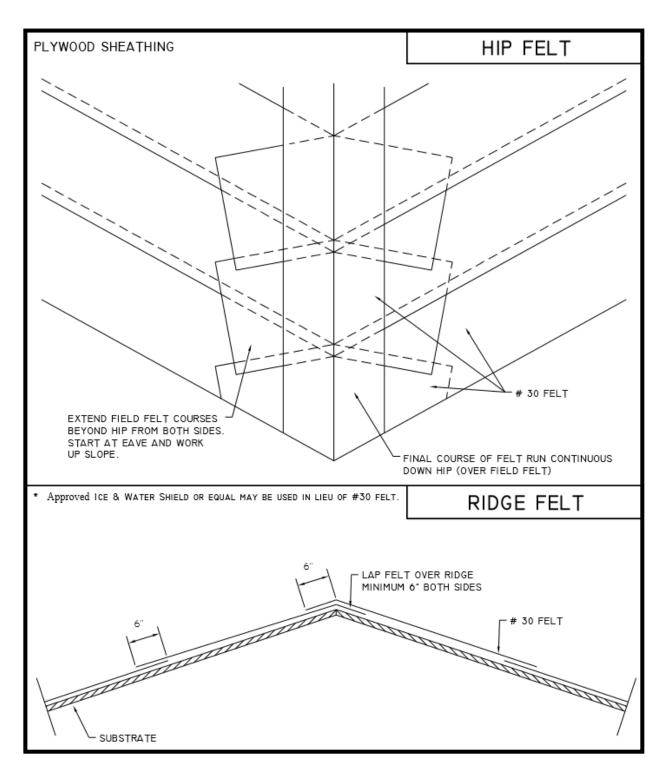

| Description: | EAVE WITH GUTTER  | Detail Nu | mber: UND-02 |
|--------------|-------------------|-----------|--------------|
| Substrate:   | PLYWOOD SHEATHING | Date:     | 1/20/2020    |

| Description: | HIP AND RIDEGE FELT | Detail Number: UND-03 |           |
|--------------|---------------------|-----------------------|-----------|
| Substrate:   | PLYWOOD SHEATHING   | Date:                 | 1/20/2020 |