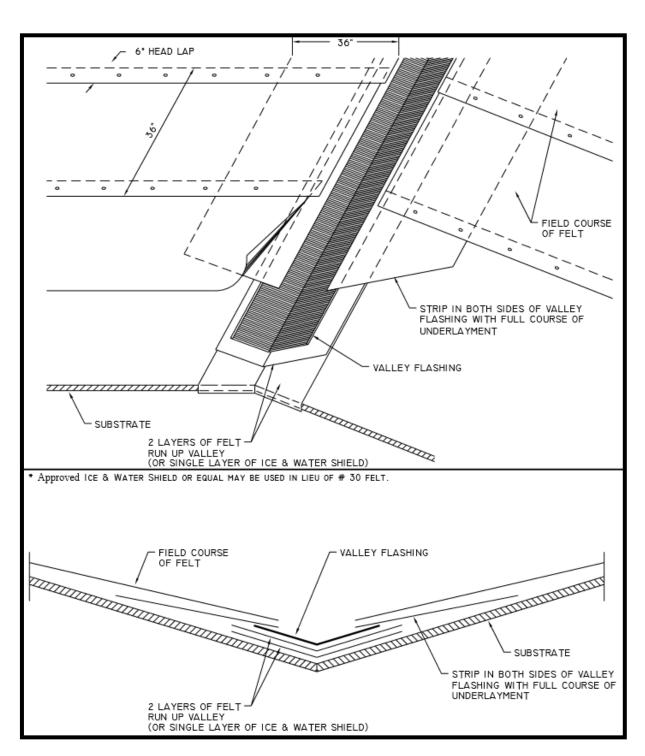

| Description: | VALLEY FELT       | Detail Number: UND-07 |           |
|--------------|-------------------|-----------------------|-----------|
| Substrate:   | PLYWOOD SHEATHING | Date:                 | 1/20/2020 |